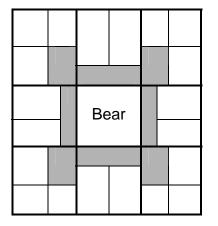

<u>Layout Instructions</u>: See diagram below. Place the appliquéd bear block in the center. Arrange the **inner border rectangles**  $(4 \frac{1}{2}$ " x 12  $\frac{1}{2}$ ") at the top, bottom, and sides of the center block. Add the inner border squares  $(6 \frac{1}{2}$ "), one in each corner. Arrange the **outer border rectangles**  $(8 \frac{1}{2}$ " x  $6 \frac{1}{2}$ "), <u>two</u> each at the top, bottom, and sides of the center with the 6  $\frac{1}{2}$ " sides facing the center bear square. Place the remaining 12 squares  $(6 \frac{1}{2}")$  in the corners.

<u>Sewing Instructions</u>: Using ¼" seams, sew squares and rectangles together to form blocks. Unfinished blocks measure 12 ½" square. Sew blocks into rows. Press the top and bottom row seams toward the center block. Press the center row seams toward the outside blocks. Sew rows together. Finished quilt measures approximately 36" x 36".