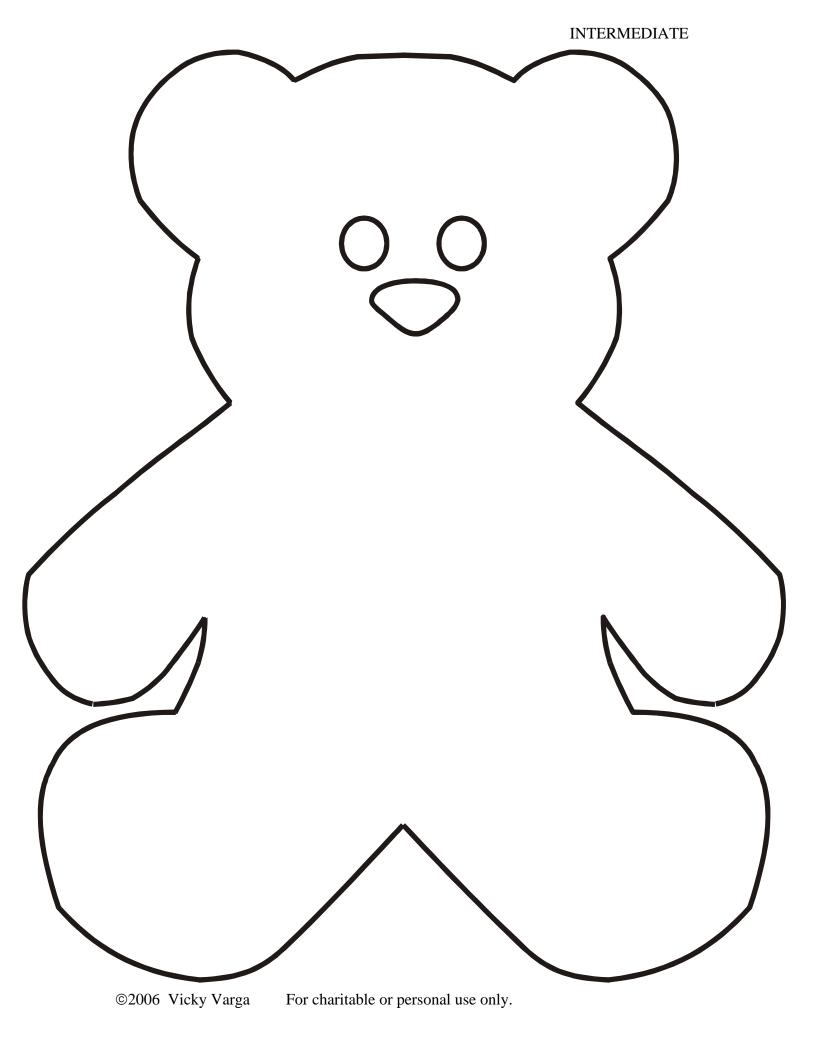

## Bear Quilt, Infant to Child

Fabric Requirements:

Center Appliqué Block:

Cut 1 - 12 <sup>1</sup>/<sub>2</sub>" square of **light** fabric for background Cut bear shape from a 10" square of **medium-dark** cotton, fleece, flannel, or corduroy fabric

Cut bear's eyes and nose from small scraps of **dark** fabric Inner Border (pieced):

From 3/8 yard **dark** fabric (44" wide), cut  $4 - 6 \frac{1}{2}$ " squares and  $4 - 4 \frac{1}{2}$ " x 12  $\frac{1}{2}$ " rectangles

**<u>NOTE</u>**: Additional 3 ½" wide border strips can be added to make a child-sized quilt - ½ yard of additional fabric is needed.

<u>Appliqué Block</u>: Attach the bear to the center of the background square using a zig zag stitch, satin stitch, or blanket stitch. Add the eyes and nose using a zig zag stitch, satin stitch, or blanket stitch. **All small pieces must be securely fastened.** 