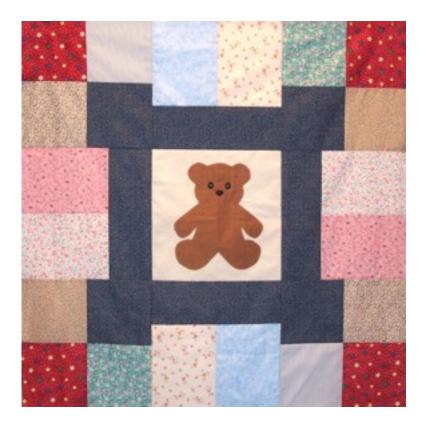

op, bottom, and sides of the center block. Add the inner border squares  $(6 \frac{1}{2}$ "), one in each corner. Arrange the **outer border rectangles**  $(8 \frac{1}{2}$ " x  $6 \frac{1}{2}$ "), <u>two</u> each at the top, bottom, and sides of the center with the 6  $\frac{1}{2}$ " sides facing the center bear square. Place the remaining 12 squares  $(6 \frac{1}{2}")$  in the corners.

<u>Sewing Instructions</u>: Using ¼" seams, sew squares and rectangles together to form blocks. Unfinished blocks measure 12 ½" square. Sew blocks into rows. Press the top and bottom row seams toward the center block. Press the center row seams toward the outside blocks. Sew rows together. Finished quilt measures approximately 36" x 36".



```
©2006 Vicky Varga For charitable or personal use only.
```





## Photo of finished top